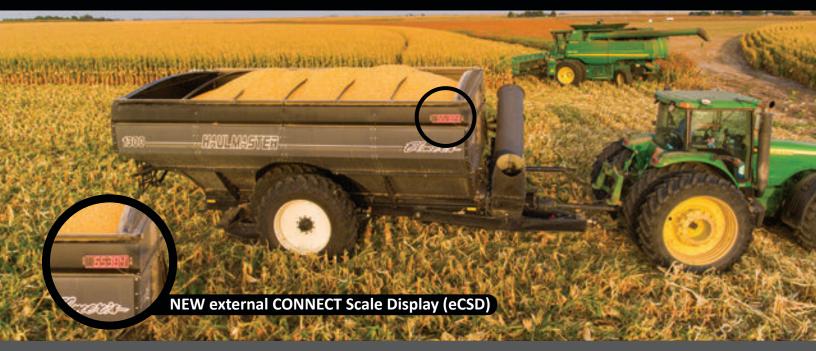

## COWECT

**Haulmaster Connect** was developed to be a simplified, grain cart focused, hub and brain of all electronic features. It features a Controller on the cart that connects the Scales, GPS and **Haulmaster PRO** to the operator using the supplied tablet.

#### FEATURES:

- Setting and data stored on controller.
- Direct connection to scales.
- Detailed load tracking (Crop, Field, Truck, Bin)
- No battery required.
- GPS load taggings.
- Multiple tablet connections (Cart, Truck, Combine).
- Export load data to email or Excel.
- Includes tablet, window mount and charger for turn key solution.
- John Deere Integration.
- Clearable Tare.